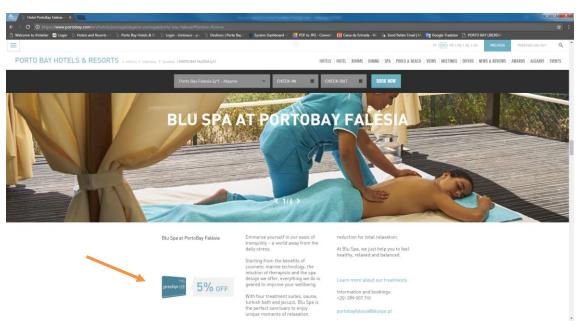

5- After clicking on the link on the email, you will be redirected to our website. Please fill in with your email and password. Finally, click enter;

6- According to your Prestige Level, now you will see the hotel rates with your Prestige discount, as well as the other discounts you will benefit during your stay (benefits vary depending to the hotel).