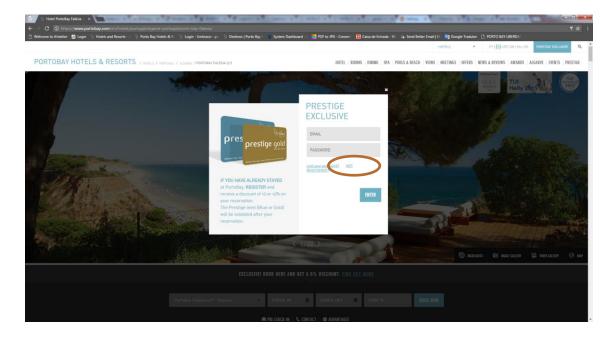

## HOW TO LOG IN?

Even though you are member of Prestige Club Programme, it is required a new registry for you to access the online area.

1- At the top right, please click on the blue button;

2- Now click on the link "PRESTIGE EXCLUSIVE AREA. REGISTER HERE.";