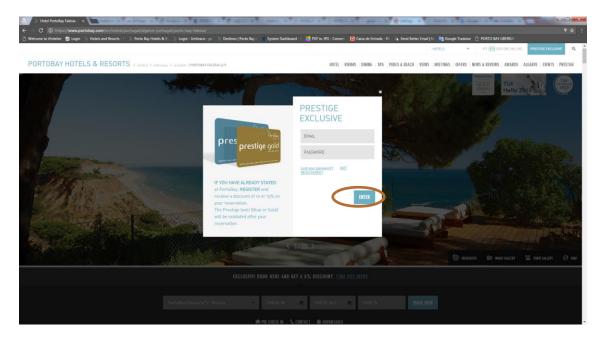

## HOW TO LOG IN?

Even though you are member of Prestige Club Programme, it is required a new registry for you to access the online area.

1- At the top right, please click on the blue button;

2- Now click on the link "PRESTIGE EXCLUSIVE AREA. REGISTER HERE.";

3- Then, please fill in your details and click on REGISTER.

These details will be then requested upon your log in at www.portobay.com (email and password you have just inserted);

4- After you submit your registry you will receive an email sent by <a href="mailto:prestigeclub@portobay.pt">prestigeclub@portobay.pt</a>. Please click on the link "CLICK HERE TO CONFIRM YOUR REGISTRY!";

5- After clicking on the link on the email, you will be redirected to our website. Please fill in with your email and password. Finally, click enter;

6- According to your Prestige Level, now you will see the hotel rates with your Prestige discount, as well as the other discounts you will benefit during your stay (benefits vary depending to the hotel).