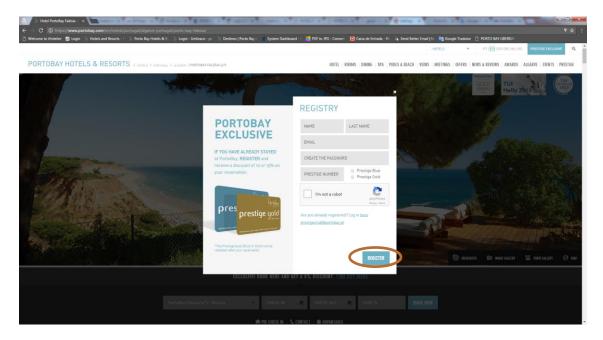

3- Then, please fill in your details and click on REGISTER.

These details will be then requested upon your log in at www.portobay.com (email and password you have just inserted);

4- After you submit your registry you will receive an email sent by <a href="mailto:prestigeclub@portobay.pt">prestigeclub@portobay.pt</a>. Please click on the link "CLICK HERE TO CONFIRM YOUR REGISTRY!";