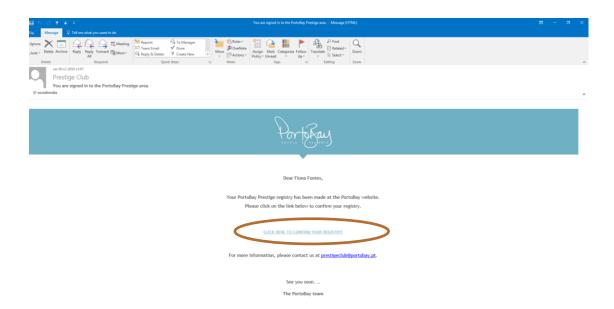

3- Then, please fill in your details and click on REGISTER.

These details will be then requested upon your log in at www.portobay.com (email and password you have just inserted);

4- After you submit your registry you will receive an email sent by <a href="mailto:prestigeclub@portobay.pt">prestigeclub@portobay.pt</a>. Please click on the link "CLICK HERE TO CONFIRM YOUR REGISTRY!";