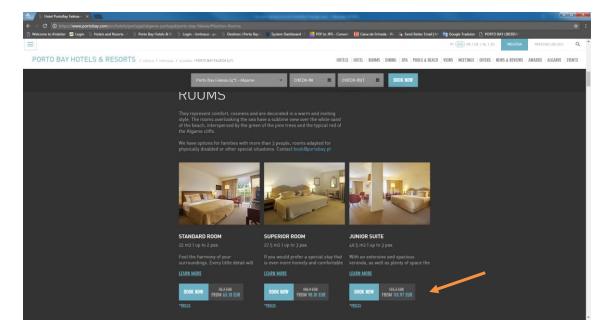

5- After clicking on the link on the email, you will be redirected to our website. Please fill in with your email and password. Finally, click enter;

6- According to your Prestige Level, now you will see the hotel rates with your Prestige discount, as well as the other discounts you will benefit during your stay (benefits vary depending to the hotel).