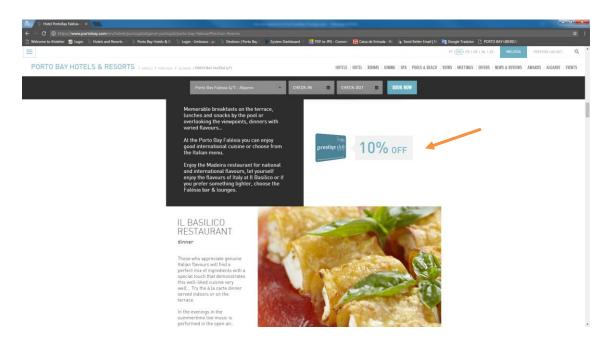

5- After clicking on the link on the email, you will be redirected to our website. Please fill in with your email and password. Finally, click enter;

6- According to your Prestige Level, now you will see the hotel rates with your Prestige discount, as well as the other discounts you will benefit during your stay (benefits vary depending to the hotel).