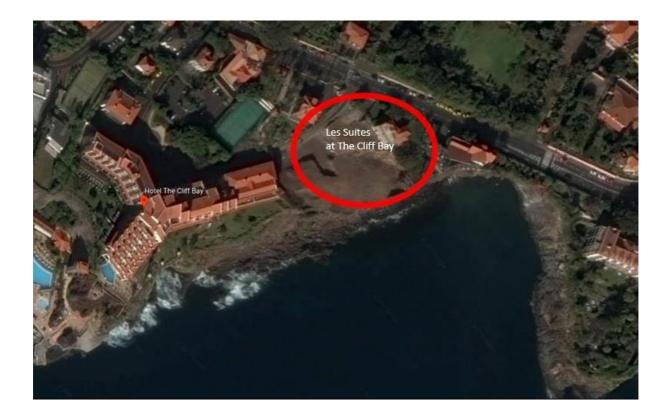

The construction works are from Monday to Saturday, between the hours of 9 a.m. and 7 p.m. A map indicating the location of the new hotel Les Suites, can be seen on the next page.

With this in mind, for our guests staying in Twin Land view, Twin Sea Funchal view, Superior Funchal View and Junior Suites, PortoBay Hotels & Resorts will offer the following: