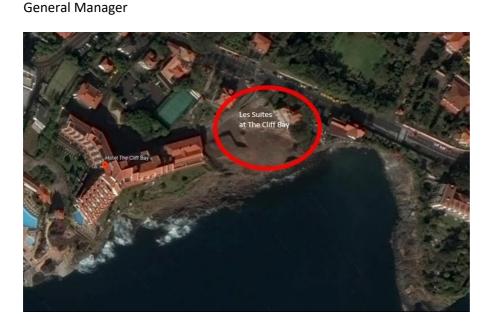

The visual interference is practically non-existent. Panels and acoustic barriers have been installed to minimize any noise, and have proven to be effective.

All the hotel facilities are available and most of them are located on the area opposite the new project. The works are from Monday to Saturday, between the hours of 9 a.m. and 7 p.m. A map indicating the location of the new hotel Les Suites, can be seen below.