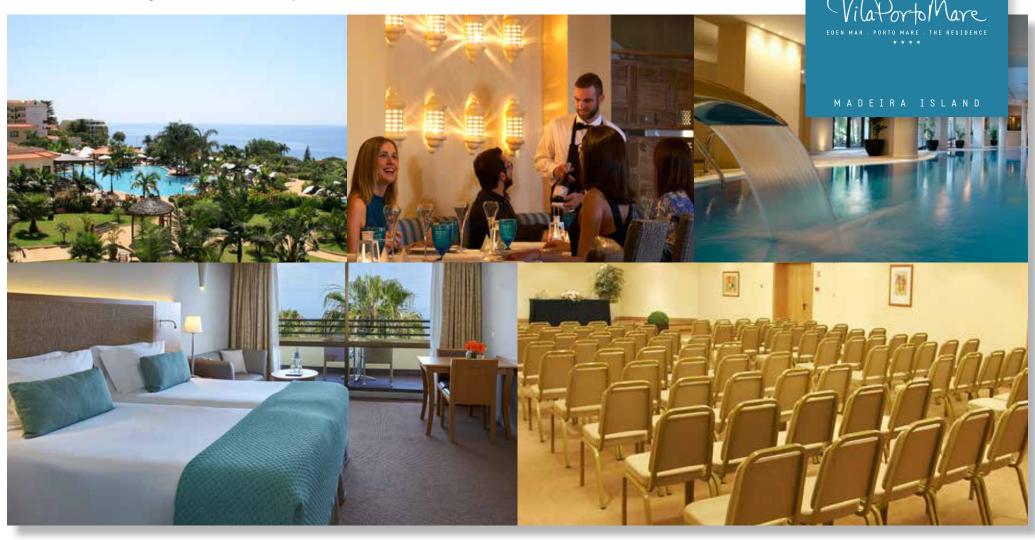

#### VILA PORTO MARE

Composed of three hotels - Eden Mar, Porto Mare and The Residence - the Vila Porto Mare Resort is located in one of Funchal's main tourist areas, close to shops, restaurants and leisure facilities. This complex has 4 meeting rooms with a total capacity for 240 people. The resort offers various infrastructures which are accessible to all 3 hotels.

#### services

eden mar 146 rooms and suites porto mare 198 rooms and suites the residence 99 studios and apartments

- > free wifi in the entire hotel
- > 4 restaurants
- > 3 bars
- > 5 pools
- > spa
- > multipurpose room
- > multiple public areas
- > mini-golf
- > fitness room
- > covered parking
- > free outdoor parking at eden mar (subject to availability)